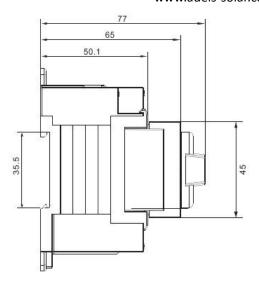

|
| Conta<br>cts<br>Wirin<br>g<br>graph | 5 7<br>7 7<br>6 8       | 1 3 5 7                 | 1 3 5 7                                         | 1 3 5 7                                         | 1 3 5 7                                            | 1 3 5 7 2 4 6 8            |
| Switc<br>hing<br>exapl<br>e         | 1 3 5 7<br>O<br>8 6 4 2 | 1 3 5 7<br>O<br>8 6 4 2 | 1 3 5 7                                         | 1 3 5 7                                         | 1 3 5 7<br>O<br>8 6 4 2<br>- = +                   | 1 3 5 7                    |

## **Dimensions(mm)**

### Wenzhou Feimai Electric Co., Ltd.

Address: No.75 Xinguang Avenue, Xinguang Industrial Zone, Liushi, Yueqing City, Zhajiang Province, P.B. China

Zhejiang Province, P.R.China. **Phone:**+86-13968753197









The NL1-T Series DC Isolator Switch Ultra-thin Handle have been specifically designed to switch Direct Current (DC) at voltages up to 1200Volts. Their robust design and ability to switch such voltages, at rated current, mean that they are ideally suited to be used in the switching of Photovoltaic (PV) systems.

The DC switch achieves ultra-rapid switching through a patented 'Snap Action' spring driven operating mechanism. When the front actuator is rotated, energy is accumulated in the patented mechanism until a point is reached at which the contacts are fired open or closed. This system will operate the switch under load within 5ms thereby reducing the arcing time to a minimum.

In order to reduce the chances of an arc propagating, the NL1-T Series switch employs rotary contact technolo