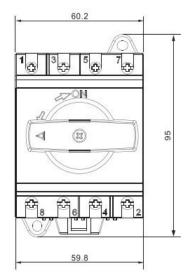

|
| Conta<br>cts<br>Wirin<br>g<br>graph | 5 7<br>7 7<br>6 8       | 1 3 5 7                 | 1 3 5 7                                         | 1 3 5 7                                         | 1 3 5 7                                            | 1 3 5 7 2 4 6 8            |
| Switc<br>hing<br>exapl<br>e         | 1 3 5 7<br>O<br>8 6 4 2 | 1 3 5 7<br>O<br>8 6 4 2 | 1 3 5 7                                         | 1 3 5 7                                         | 1 3 5 7<br>O<br>8 6 4 2<br>- = +                   | 1 3 5 7                    |

## **Dimensions(mm)**

### Wenzhou Feimai Electric Co., Ltd.

Address: No.75 Xinguang Avenue, Xinguang Industrial Zone, Liushi, Yueqing City, Zhajiang Province, P.B. China

Zhejiang Province, P.R.China. **Phone:**+86-13968753197









The NL1-T Series DC Isolator Switch Ultra-thin Handle have been specifically designed to switch Direct Current (DC) at voltages up to 1200Volts. Their robust design and ability to switch such voltages, at rated current, mean that they are ideally suited to be used in the switching of Photovoltaic (PV) systems.

The DC switch achieves ultra-rapid switching through a patented 'Snap Action' spring driven operating mechanism. When the front actuator is rotated, energy is accumulated in the patented mechanism until a point is reached at which the contacts are fired open or closed. This system will operate the switch under load within 5ms thereby reducing the arcing time to a minimum.

In order to reduce the chances of an arc propagating, the NL1-T Series switch employs rotary contact techno