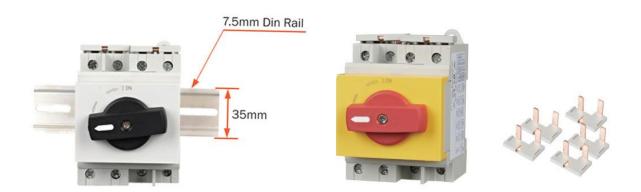

#### DC Isolator Switch Ultra-thin Handle

- •IP20 Protection Level
- •Din rail mounted
- •The handle can be locked in the "OFF" position
- •2 Pole, 4 Poles are viable (Single I Double String)
- •Standard: IEC60947-3, AS60947.3
- •DC-PV2, DC-PV1, DC-2 IB
- •16A, 25A, 32A, 1200V DC

#### **NL1-T Series DC Isolator Switches**